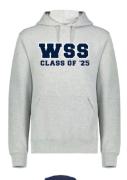

Round one orders due June 21st for delivery in September.

The second order will be due October 30th for delivery in December.

| Item     | Size                                      | Quantity  | Price  | Total |
|----------|-------------------------------------------|-----------|--------|-------|
| OPTION 1 | GREY with navy lettering and white border |           |        |       |
| Hoodie   | S M L XL XXL other                        |           | \$65   |       |
| Crew     | S M L XL XXL other                        |           | \$60   |       |
| OPTION 2 | NAVY with white lettering and gre         | ey border |        |       |
| Hoodie   | S M L XL XXL other                        |           | \$65   |       |
| Crew     | S M L XL XXL other                        |           | \$60   |       |
|          |                                           |           | Total: |       |