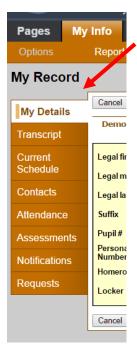

#### My Info Top Tab

My Details shows the basic information about your child.

Transcript has class marks from the current and previous years.

Current Schedule gives information on the secondary student's timetable.

Contacts shows who is listed as the emergency contacts.

Attendance Lists absences and lates with the reason (if it was supplied to the office).

**Assessments** shows whether the FSAs in grade 4 and 7 were done and will have the uploaded marks from government exams in grades 10, 11, and 12.

Notifications allows you to download the app and receive notifications on your phone

Requests View your current course requests.