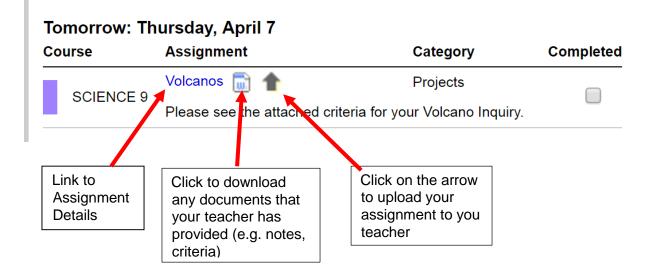

Also on the Pages tab, you will find your To Do Widget to display upcoming assignments.

**Assignments** gives you information about each assignment and your mark with feedback. Click on the dropdown menu in the middle top and change it to <u>All</u>.

Attendance for high school students, shows the attendance for that particular class.

#### Calendar Top Tab

The calendar is an excellent tool for managing assignments and events.

Use Options > Calendar Settings to change the colours of your courses

|         | ·         | cademics  | Groups | Calendar | Locker          |                                                          |                                |
|---------|-----------|-----------|--------|----------|-----------------|----------------------------------------------------------|--------------------------------|
| Options | Reports   | Help      |        |          |                 |                                                          |                                |
| Day W   | eek Month |           |        |          |                 |                                                          |                                |
| ľ       |           |           | F      | Previous | April, 2016     | Next                                                     | This Month                     |
| Change  | your Cale | ndar viev | V 29   | Tue      | or Even         | click Assignmen<br>ts to view details<br>mit assignments | s                              |
| 3       | 4         |           | 5      |          | 6<br>Field Trip | 7<br>Volcanos                                            | 8                              |
| 10      | 11        |           | 12     |          | 13              | 14                                                       | 15                             |
|         |           |           |        |          |                 | from y                                                   | load attachmen<br>our teachers |